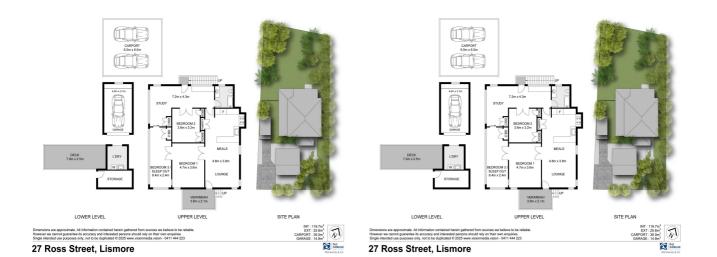

## **Property Details**

27 Ross Street, Lismore

A LISMORE GEM, EXCELLENT LOCATION!

3 14 3 6

Neat and full of character, this weatherboard home has plenty to offer and presents a great opportunity for first home buyers and investors alike with its close proximity to the Lismore Base Hospital and Southern Cross University.

- 3 Bedrooms
- 1 Bathroom
- 3 Garages

Enjoy the charming features throughout, including original timber sash windows, rustic timber floorboards, ornate high ceilings and solid internal timber doors which add to its appeal. Plus, the rear of the home faces north presenting picturesque views of Lismore.

Upon entry there is an open-plan lounge flowing into a spacious kitchen, perfect for a young family. Boasting two generously sized bedrooms and a versatile third bedroom/sleepout, plus a bright wraparound sunroom at the rear ideal for a study or playroom with captivating outlooks.

The bathroom features a classic clawfoot bathtub which is combined with the shower. Downstairs features a private deck tucked away with access to underneath the house that has a bonus storage area with power. The property is complete with a large carport and a powered single garage, ideal for storage or weekend projects.

#### Key Features:

- Situated on a 778m2 block
- Freshly painted inside with remote controlled ceiling fans throughout
- Fitted with a solar hot water system
- Gas cooktop with an electric oven and dishwasher
- Air conditioning units in each bedroom and the living area
- Prime location, flood-free and approximately 5 min drive to the CBD and Goonellabah