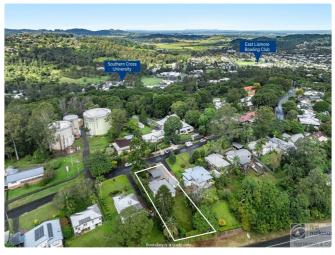

## **Property Details**

27 Ross Street, Lismore

A LISMORE GEM, EXCELLENT LOCATION!

3 14 3 6

Neat and full of character, this weatherboard home has plenty to offer and presents a great opportunity for first home buyers and investors alike with its close proximity to the Lismore Base Hospital and Southern Cross University.

#### Key Features:

- Situated on a 778m2 block
- Freshly painted inside with remote controlled ceiling fans throughout
- Fitted with a solar hot water system
- Gas cooktop with an electric oven and dishwasher
- Air conditioning units in each bedroom and the living area
- Prime location, flood-free and approximately 5 min drive to the CBD and Goonellabah

### Map