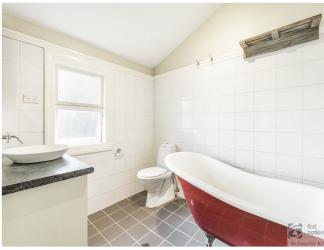

The bathroom features a classic clawfoot bathtub which is combined with the shower. Downstairs features a private deck tucked away with access to underneath the house that has a bonus storage area with power. The property is complete with a large carport and a powered single garage, ideal for storage or weekend projects.