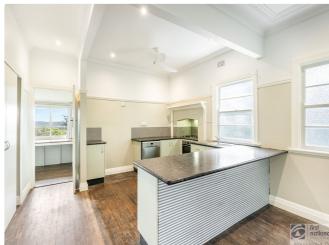

Upon entry there is an open-plan lounge flowing into a spacious kitchen, perfect for a young family. Boasting two generously sized bedrooms and a versatile third bedroom/sleepout, plus a bright wraparound sunroom at the rear ideal for a study or playroom with captivating outlooks.

#### Key Features:

- Situated on a 778m2 block
- Freshly painted inside with remote controlled ceiling fans throughout
- Fitted with a solar hot water system
- Gas cooktop with an electric oven and dishwasher
- Air conditioning units in each bedroom and the living area
- Prime location, flood-free and approximately 5 min drive to the CBD and Goonellabah