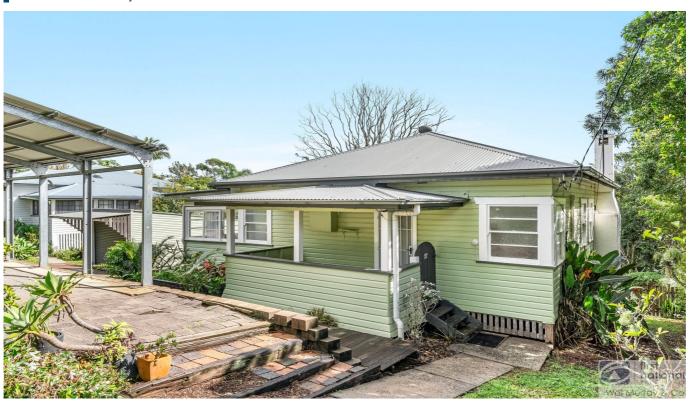

## **Property Details**

27 Ross Street, Lismore

A LISMORE GEM, EXCELLENT LOCATION!

3 14 3 6

Neat and full of character, this weatherboard home has plenty to offer and presents a great opportunity for first home buyers and investors alike with its close proximity to the Lismore Base Hospital and Southern Cross University.

- 3 Bedrooms
- 1 Bathroom
- 3 Garages

Enjoy the charming features throughout, including original timber sash windows, rustic timber floorboards, ornate high ceilings and solid internal timber doors which add to its appeal. Plus, the rear of the home faces north presenting picturesque views of Lismore.

#### Key Features:

- Situated on a 778m2 block
- Freshly painted inside with remote controlled ceiling fans throughout
- Fitted with a solar hot water system
- Gas cooktop with an electric oven and dishwasher
- Air conditioning units in each bedroom and the living area
- Prime location, flood-free and approximately 5 min drive to the CBD and Goonellabah