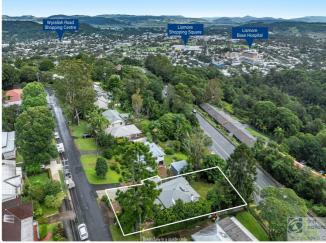

#### Key Features:

- Situated on a 778m2 block
- Freshly painted inside with remote controlled ceiling fans throughout
- Fitted with a solar hot water system
- Gas cooktop with an electric oven and dishwasher
- Air conditioning units in each bedroom and the living area
- Prime location, flood-free and approximately 5 min drive to the CBD and Goonellabah