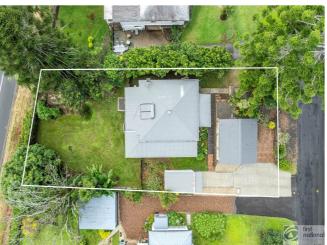

#### Key Features:

- Situated on a 778m2 block
- Freshly painted inside with remote controlled ceiling fans throughout
- Fitted with a solar hot water system
- Gas cooktop with an electric oven and dishwasher
- Air conditioning units in each bedroom and the living area
- Prime location, flood-free and approximately 5 min drive to the CBD and Goonellabah

The bathroom features a classic clawfoot bathtub which is combined with the shower. Downstairs features a private deck tucked away with access to underneath the house that has a bonus storage area with power. The property is complete with a large carport and a powered single garage, ideal for storage or weekend projects.