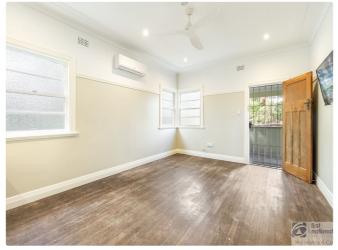

Upon entry there is an open-plan lounge flowing into a spacious kitchen, perfect for a young family. Boasting two generously sized bedrooms and a versatile third bedroom/sleepout, plus a bright wraparound sunroom at the rear ideal for a study or playroom with captivating outlooks.

#### Key Features:

- Situated on a 778m2 block
- Freshly painted inside with remote controlled ceiling fans throughout
- Fitted with a solar hot water system
- Gas cooktop with an electric oven and dishwasher
- Air conditioning units in each bedroom and the living area
- Prime location, flood-free and approximately 5 min drive to the CBD and Goonellabah