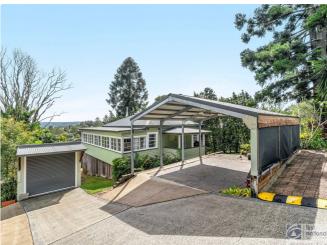

The bathroom features a classic clawfoot bathtub which is combined with the shower. Downstairs features a private deck tucked away with access to underneath the house that has a bonus storage area with power. The property is complete with a large carport and a powered single garage, ideal for storage or weekend projects.

#### Key Features:

- Situated on a 778m2 block
- Freshly painted inside with remote controlled ceiling fans throughout
- Fitted with a solar hot water system
- Gas cooktop with an electric oven and dishwasher
- Air conditioning units in each bedroom and the living area
- Prime location, flood-free and approximately 5 min drive to the CBD and Goonellabah