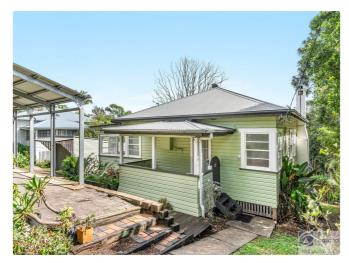

Upon entry there is an open-plan lounge flowing into a spacious kitchen, perfect for a young family. Boasting two generously sized bedrooms and a versatile third bedroom/sleepout, plus a bright wraparound sunroom at the rear ideal for a study or playroom with captivating outlooks.

The bathroom features a classic clawfoot bathtub which is combined with the shower. Downstairs features a private deck tucked away with access to underneath the house that has a bonus storage area with power. The property is complete with a large carport and a powered single garage, ideal for storage or weekend projects.